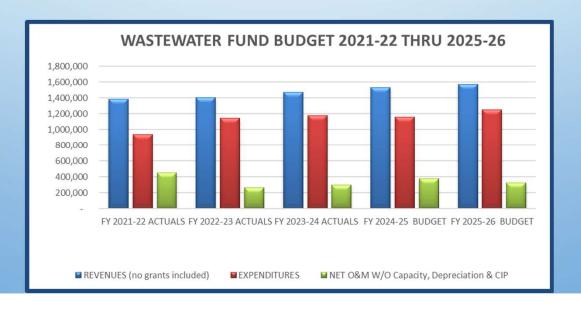

Water Fund Operating Budget FY 2021-22 through FY 2025-26.

Waste Water Fund Operating Budget FY 2021-22 through FY 2025-2026.