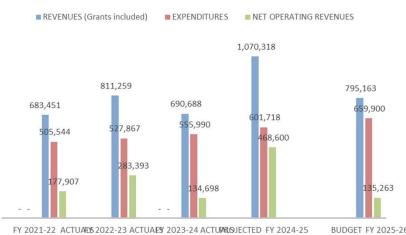

# COMPARATIVE INCOME STATEMENT PARKS AND RECREATION

|      |                                                            |                      |                      |                      |                      |                         | FTE:                                 | 2.96                 |                                                                   |
|------|------------------------------------------------------------|----------------------|----------------------|----------------------|----------------------|-------------------------|--------------------------------------|----------------------|-------------------------------------------------------------------|
|      | REVENUE                                                    | FY 2020-21<br>ACTUAL | FY 2021-22<br>ACTUAL | FY 2022-23<br>ACTUAL | FY 2023-24<br>ACTUAL | FY 2024-25<br>PROJECTED | VARIANCE<br>Projected Less<br>Budget | FY 2025-26<br>BUDGET | VARIANCE<br>FY 25-26 Budget<br>Less FY 24-25<br>Projected Actuals |
| 4010 | Property Taxes                                             | 444,238              | 438,807              | 452,997              | 255,645              | 372,782                 | 117,136                              | 400,000              | 27,218                                                            |
| 4036 | Parks Maintenance - CFDS                                   | 73,139               | 83,919               | 81,046               | 83,639               | 83,639                  | 0                                    | 83,500               | (139)                                                             |
| 4104 | Royalties (Geothermal)                                     | 3,567                | 3,107                | 2,289                | 4,242                | 4,520                   | 278                                  | 3,435                | (1,085)                                                           |
| 4106 | Parks & Rec/Park Use                                       | 560                  | 4,760                | 11,743               | 11,678               | 10,418                  | (1,260)                              | 11,000               | 583                                                               |
| 4211 | Administration Fees                                        |                      | 2,700                | 28,627               | 31,586               | 32,000                  | 414                                  | 31,586               | (414)                                                             |
| 4615 | Grant Revenue -                                            |                      | 89,477               | 181,468              | 200,000              | 459,640                 | 259,640                              | 165,962              | (293,678)                                                         |
| 4702 | Interest - LAIF                                            | -                    | +)                   | 913                  | 41,900               | 39,021                  | (2,879)                              | 38,851               | (170)                                                             |
| 4708 | Other Revenues                                             | 147,089              | 9,353                | 1,567                | 1,235                | 1,235                   | 1                                    | -                    | (1,235)                                                           |
| 4750 | Other Contributions (Donations)                            | 5,027                | 2,500                | 1,782                | 11,935               | 18,235                  | 6,300                                | 12,000               | (6,235)                                                           |
| 7000 | Land transfer to Wastewater Dues<br>Payment Resol. 2018-09 | 48,828               | 48,828               | 48,828               | 48,828               | 48,828                  | 0                                    | 48,828               | 0                                                                 |
|      |                                                            |                      |                      |                      |                      |                         |                                      |                      |                                                                   |
|      | Total Revenues                                             | 722,449              | 683,451              | 811,259              | 690,688              | 1,070,318               | 379,629                              | 795,163              | (275,155)                                                         |

|           | EVDENDITUDES                                              | FY 2020-21<br>ACTUAL | FY 2021-22<br>ACTUAL | FY 2022-23<br>ACTUAL | FY 2023-24<br>ACTUAL | FY 2024-25<br>PROJECTED | VARIANCE<br>Projected 24-25<br>VS 23-24 | FY 2025-26<br>BUDGET | VARIANCE FY 25-26 Budget Less FY 24-25 Projected Actuals |
|-----------|-----------------------------------------------------------|----------------------|----------------------|----------------------|----------------------|-------------------------|-----------------------------------------|----------------------|----------------------------------------------------------|
| 5404 5444 | EXPENDITURES SALARIES                                     | 110.199              | 168.795              | 141.600              |                      |                         |                                         |                      | _                                                        |
|           | FRINGE - BENEFITS                                         | 101,403              | 106,795              | 160,064              | 170,428<br>157,527   | 202,229                 | 31,801                                  | 209,100              | 6,871                                                    |
|           |                                                           | 2.061                | 6.186                | 6.039                |                      | 161,918                 | 4,391                                   | 177,500              | 15,582                                                   |
|           | PERSONNEL (Uniforms, Training)                            | 2,061                | 5.931                | - /                  | 4,924                | 6,278                   | 1,354                                   | 7,000                | 722                                                      |
|           | RECREATION ACTIVITIES SUPPLIES                            | 2,013                | 1,242                | 5,235<br>0           | 7,021<br>480         | 985<br>0                | (6,035)<br>(480)                        | 10,000               | 9,015                                                    |
|           | MOVIES RENTAL (15*300) PUBLIC OUTREACH Calendar of Events | 3,739                | 8,268                | 8,624                | 19,495               | 23,035                  | 3,541                                   | 20.000               | (3,035)                                                  |
|           |                                                           | 20,359               | 20,139               | 21,286               | 15,124               | 18,767                  | 3,643                                   | 21,000               | 2,233                                                    |
|           | MATERIALS & SUPPLIES                                      | 20,339               | 20,139               | · · · · · ·          | ,                    | ,                       | ,                                       |                      |                                                          |
|           | FIRE HYDRANTS MAINTENANCE                                 | -                    |                      | 0                    | 0                    | 0                       | 0                                       | 0                    | 0                                                        |
| 5281      | OFFICE SERVICES                                           | 17,132               | 13,715               | 13,434               | 14,300               | 14,202                  | (99)                                    | 16,200               | 1,998                                                    |
| 5282      | OFFICE SUPPLIES                                           | 669                  | 3,943                | 2,191                | 3,800                | 3,800                   | 0                                       | 2,800                | (1,000)                                                  |
| 5283      | UB POSTAGE/MAILING                                        | 1,084                | 1,200                | 1,920                | 2,603                | 3,358                   | 755                                     | 3,200                | (158)                                                    |
| 5289      | MISCELLANEOUS                                             | 541                  | 993                  | 1,210                | 2,757                | 2,773                   | 16                                      | 2,200                | (573)                                                    |
| 5290      | PARKS MAINTENANCE & REPAIRS                               | 39,669               | 8,957                | 19,044               | 22,011               | 17,804                  | (4,206)                                 | 21,000               | 3,196                                                    |
| 5291-5292 | AUTO & TRUCKS REP & MAINT                                 | 3,660                | 5,183                | 838                  | 1,606                | 2,054                   | 448                                     | 2,400                | 346                                                      |
| 5293      | OTHER EQ REPAIR-REPLACE & MAINT                           | 3,647                | 1,066                | 9,789                | 7,935                | 7,776                   | (159)                                   | 9,000                | 1,224                                                    |
| 5294      | PLANT LAB AND OFFICES REPAIR                              | -                    | -                    | 0                    | 0                    | 0                       | 0                                       | 0                    | 0                                                        |
| 5298      | EQUIPMENT RENTAL                                          | 378                  | -                    | 905                  | 2,982                | 3,329                   | 347                                     | 3,500                | 171                                                      |
| 5302      | GASOLINE & DIESEL                                         | 3,509                | 6,924                | 4,873                | 5,353                | 3,875                   | (1,478)                                 | 6,200                | 2,325                                                    |
| 5332      | ACCOUNTING & AUDITING FEES                                | 4,144                | 3,328                | 3,400                | 3,360                | 3,760                   | 400                                     | 4,600                | 840                                                      |
| 5334      | ENGINEERING FEES                                          | 2,113                | 3,675                | 12,000               | 0                    | 0                       | 0                                       | 5,000                | 5,000                                                    |
| 5336      | LEGAL FEES                                                | 2,176                | 2,680                | 3,075                | 1,329                | 1,750                   | 421                                     | 1,600                | (150)                                                    |
|           | PLANNING CONTRACT FEES+ S A P                             | 12,241               | 11,754               | 1,590                | 0                    | 0                       | 0                                       | 0                    | 0                                                        |
|           | TEMP EMPLOYMENT SERVICES                                  | 21,820               | 10,400               | 0                    | 0                    | 0                       | 0                                       | 0                    | 0                                                        |
|           | BANK FEES/MERCHANT FEES                                   | -                    | 4,575                | 0                    | 0                    | 0                       | 0                                       | 0                    | 0                                                        |
|           | LAFCO - EXPENDITURES SHARE                                | -                    | -                    | 0                    | 0                    | 0                       | 0                                       | 0                    | 0                                                        |
| 5361      | MEMBERSHIP FEES                                           | 2,788                | 1,382                | 1,310                | 1,793                | 1,543                   | (250)                                   | 2,200                | 657                                                      |
| 5363      | LICENSES & PERMITS                                        |                      | 10                   | 52                   | 0                    | 0                       | 0                                       | 0                    | 0                                                        |
| 5365      | POLLUTION &HAZDS COMPLIANCE                               |                      | -                    | 85                   | 0                    | 0                       | 0                                       | 0                    | 0                                                        |
|           | GENERAL LIABILITY                                         | 17,054               | 17,720               | 27,061               | 27,125               | 29,258                  | 2,133                                   | 33,300               | 4,042                                                    |
| 5511      | UTILITIES                                                 | 54,370               | 60,451               | 52,992               | 51,772               | 59,903                  | 8,131                                   | 67,100               | 7,197                                                    |
| 5514      | STREET LIGHTING (power cost & repairs)                    | 26,546               | 31,018               | 29,251               | 32,266               | 33,320                  | 1,054                                   | 35,000               | 1,680                                                    |
|           | TOTAL Operating Expenses                                  | 453,597              | 505,544              | 527,867              | 555,990              | 601,718                 | 45,727                                  | 659,900              | 58,182                                                   |
|           | NET OPERATING REVENUES                                    | 268,852              | 177,907              | 283,393              | 134,698              | 468,600                 |                                         | 135,263              |                                                          |

|                            |            |            |            |            |                  | -57 |
|----------------------------|------------|------------|------------|------------|------------------|-----|
|                            | FY 2021-22 | FY 2022-23 | FY 2023-24 | PROJECTED  | BUDGET FY        |     |
| <b>*</b>                   |            |            |            |            |                  | 1   |
| NET OPERATING REVENUES     | ACTUALS    | ACTUALS    | ACTUALS    | FY 2024-25 | 2025-26          | ı   |
| REVENUES (Grants included) | 683,451    | 811,259    | 690,688    | 1,070,318  | 795,163          |     |
| EXPENDITURES               | 505,544    | 527,867    | 555,990    | 601,718    | 659,900          |     |
| NET OPERATING REVENUES     | 177,907    | 283,393    | 134,698    | 468,600    | 135,263          | 1   |
|                            |            |            |            |            |                  |     |
|                            |            |            |            |            |                  |     |
| OTHER EXPENDITURES         | FY 2021-22 | FY 2022-23 | FY 2023-24 | PROJECTED  | <b>BUDGET FY</b> | ı   |
| CAPITAL OUTLAY             | ACTUALS    | ACTUALS    | ACTUALS    | FY 2024-25 | 2025-26          | ı   |
| Construction in progress   |            | 190,230    | 745,395    | 884,782    | 0                | İ   |
| Office Equipment Outlay    | 0          | 0          | 0          | 0          | 0                |     |
| Plant Equipment Outlay     | 0          | 0          | 0          | 32,381     | 32,000           |     |
| Total Other Expenditures   | -          | 190,230    | 745,395    | 917,163    | 32,000           |     |
| NET AFTER CAPITAL OUTLAY   | 177,907    | 93,163     | (610,697)  | (448,563)  | 103,263          |     |