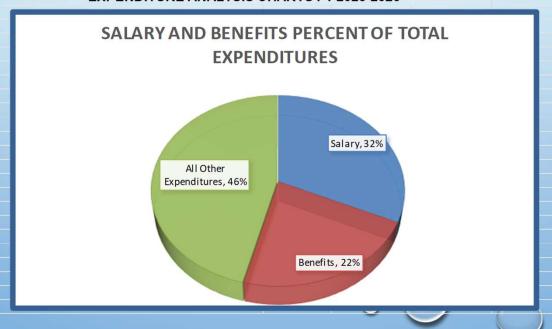

Overall Operating Expenditures have increased District wide by 9.78% from the last FY budget 2024-25. This is due in part to a proposed 3% salary and 2% step increase for HPUD employees and fringe benefits.

The percent of operating expenditures by Fund is presented in the chart below. As expected, the Water Fund has the highest percent of expenditures at 43% followed by the Sewer Fund at 36% then the Parks and Recreation Department is at 19%. The Trash expenditures are only 2% of total expenditures for the Heber Public Utility District.