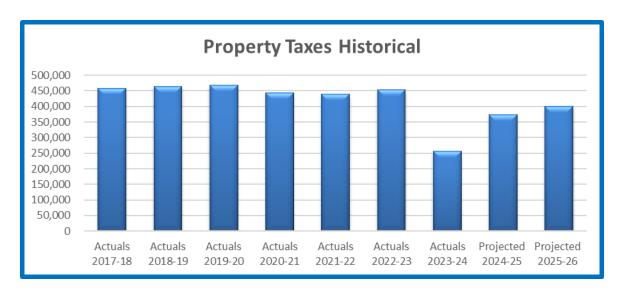

### Parks & Recreation Revenues.

Our property tax revenue was decreased. We are awaiting further information from the Imperial County Auditor and Controller. Our budget is considering the same amount projected for 2024-2025. Property taxes are received from the County of Imperial in December, April and a small portion in June.