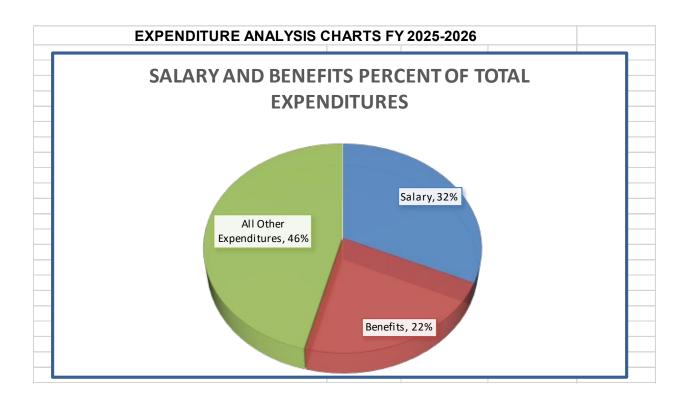

Overall Operating Expenditures have increased District wide by 9.78% from the last FY budget 2024-25. This is due in part to a proposed 3% salary and 2% step increase for HPUD employees and fringe benefits.

### Staffing Levels.

Our current number of employees is 14 full time employees and 1 part-time. The chart below shows the percentage of salaries and benefits that are allocated to each fund. As you can see the water fund is responsible for 42%, sewer for 36%, Parks for 20% and trash for 2%.