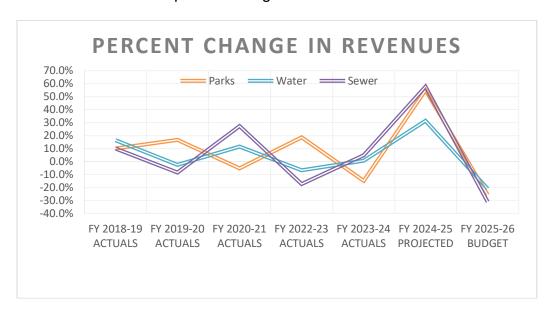

### FY 2025-26 Revenue Analysis

District-wide revenues including all Funds are projected to decrease by 25.9% in FY 2025-26 because new developments and grants are not included.

The Proposed FY 2025-26 Revenues in the parks fund are projected to decrease because the new allocation from Imperial County. The Water and Sewer Funds will decrease because developers' fees are not included this F.Y.

### Parks & Recreation Revenues.

Our property tax revenue was decreased. We are awaiting further information from the Imperial County Auditor and Controller. Our budget is considering the same amount projected for 2024-2025. Property taxes are received from the County of Imperial in December, April and a small portion in June.

### Water, Sewer and Trash Revenues.

The District's five-year rate adjustment schedule expired in FY 2021-22 and no rate adjustments are included in the FY 2025-26 budget for water and sewer. In order to ensure we continue to meet the increasing cost to provide water and sewer services to our customers, the HPUD Board needs to prepare a rate study and implement a rate increase. The purpose of the rate study is to ensure the HPUD recovers, through fair and appropriate rates, the necessary funds to cover the cost of providing excellent services to the community.

On April 20, 2017, the HPUD Board adopted Ordinance 2017-3 and 2017-4 establishing water and sewer rates for five years. However, due to the public comments and protests to the rate adjustments, the HPUD Board decided to implement a lower rate for FY 2017-18 than what was approved for residential customer classification for both water and sewer rates. The following years' budgets were based on the adopted rates as established by Ordinances 2017-3 and 2017-4.

However, in FY 2021-22 the Board adopted a water and sewer rate that was lower than the rate established by Ordinances 2027-3 and 2017-4. This resulted in lower revenues generated by water sales and sewer service connections. For the Trash Fund the 2025-26 budget includes a 3.5% increase approved by resolution on April 10, 2025.