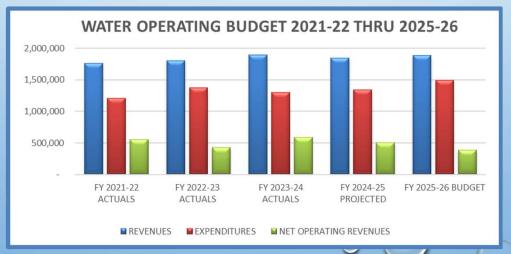

Water Fund Operating Budget FY 2021-22 through FY 2025-26.

Waste Water Fund Operating Budget FY 2021-22 through FY 2025-2026.