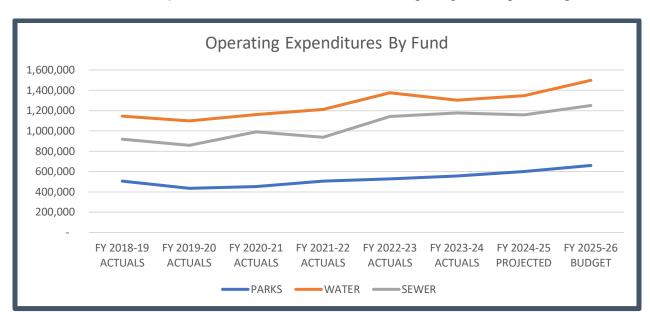

The percent of operating expenditures by Fund is presented in the chart below. As expected, the Water Fund has the highest percent of expenditures at 43% followed by the Sewer Fund at 36% then the Parks and Recreation Department is at 19%. The Trash expenditures are only 2% of total expenditures for the Heber Public Utility District.