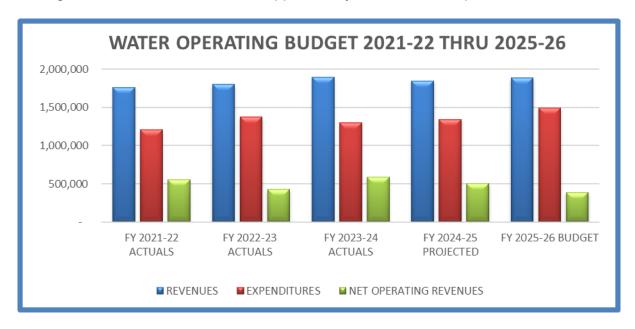

Water Fund Operating Budget FY 2021-22 through FY 2025-26.

Waste Water Fund Operating Budget FY 2021-22 through FY 2025-2026.

#### FTE: 5.40 VARIANCE VARIANCE FY 25-26 Budget FY 2020-21 FY 2021-22 FY 2022-23 FY 2023-24 **PROJECTED** 24-25 Less 23-FY 2025-26 **Less FY24-25** REVENUE ACTUAL ACTUAL ACTUAL ACTUAL FY 2024-25 24 BUDGET Projected Actuals NON OPERATING REVENUES 0 0 4050 Developer/Admin Fees- 15% (Imp Ctr) 148,176 148,176 80.262 (67,914)4120 Capacity Fees 6,174 55.566 0 0 494,364 494,364 (494, 364)196,454 78,119 0 0 0 4620 State Grant Revenue - COVID 0 0 SUB TOTAL NON OPERATING REVENUES 118,674 252,020 78,119 0 642,540 642,540 80,262 80,262 OPERATING REVENUES 0 0 0 0 0 0 4211 Administration fees 1.240.838 1.254.806 1.248.850 1.256.160 1.258.662 2.502 1.261.500 2.838 4221 Residential 102,335 100,252 103,293 114,978 11,685 12,922 4222 Multi-Residential 95,772 127,900 29.548 4223 Commercial 26,320 28.125 29.730 25.320 (4,410)30.900 5.580 4224 Industrial 103,271 104,215 81,331 100.794 91,912 (8,882)102,300 10,388 107,795 1,075 4.892 118,807 102,849 112,033 113,108 118,000 4225 Public Agencies 4227 Fire Hydrants (Imperial Center) 8,247 18,993 15,028 12,860 12,593 (267)13,300 707 4228 OSA Water 81,019 94,108 79,789 81,870 87,391 5,521 87,400 9 4231 New Service Fee 3,000 3,250 3.325 3.175 3.375 200 3.500 125 4232 Penalties - Late fees 0 28,050 75,630 82,460 41,260 (41,200)42,000 740 4233 Reconnection Charge 0 1,525 4,430 8,180 9,660 1,480 9.660 0 505 780 906 4,496 1.273 (3.223)58 4234 Miscellaneous (BACK-FLOW & NSF) 1,330 4702 Interest - LAIF 675 512 26.907 83.801 77.703 (6,098)77.703 0 0 4708 Other Revenues 3,454 9.966 24,000 6.259 (6, 259)0 9,707 283 8,631 9,973 10,298 10,607 309 10,890 4760 Rent \*Verizon-American Tower 4762 Lease Revenues 0 495 513 319 (319)0 0 4770 Sale of Assets: 0 0 0 0 **Sub Total OPERATING Revenues** 1.690.539 1.764.662 1.803.332 1.895.727 1.847.841 (47,886)1.886.383 38,542 **TOTAL REVENUES** 1,809,213 1,881,451 1,895,727 2,490,381 594.654 1,966,645 118,804 2,016,681