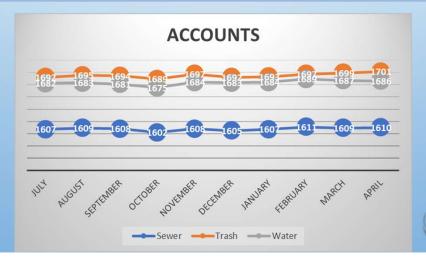

# **ASSUMPTIONS**

- New Development and service connections: Heber del Sol 48 units & Miraluz 64 units (expected to begin services in January 2026);
- Westwind 6" Water & 8" Sewer connection (expected to begin services in January 2026);
- ➤ Budget scenario
- ✓ F.Y. 2024-2025 slight increase in the number of accounts (3 water-4 sewer)

| Accounts |      |        |           |         |          |          |         |          |       |       |
|----------|------|--------|-----------|---------|----------|----------|---------|----------|-------|-------|
| Service  | July | August | September | October | November | December | January | February | March | April |
| Sewer    | 1607 | 1609   | 1608      | 1602    | 1608     | 1605     | 1607    | 1611     | 1609  | 1610  |
| Trash    | 1692 | 1695   | 1694      | 1689    | 1697     | 1692     | 1693    | 1697     | 1699  | 1701  |
| Water    | 1682 | 1683   | 1681      | 1675    | 1684     | 1683     | 1684    | 1689     | 1687  | 1686  |