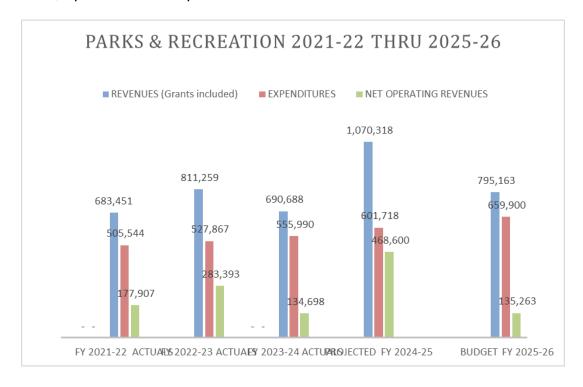

Parks and Recreation Operating Budget FY 2021-22 through FY 2025-26.

# COMPARATIVE INCOME STATEMENT PARKS AND RECREATION

|      |                                                            |                      |                      |                      |                      |                         | FTE:                                 | 2.96                 |                                                                   |
|------|------------------------------------------------------------|----------------------|----------------------|----------------------|----------------------|-------------------------|--------------------------------------|----------------------|-------------------------------------------------------------------|
|      | REVENUE                                                    | FY 2020-21<br>ACTUAL | FY 2021-22<br>ACTUAL | FY 2022-23<br>ACTUAL | FY 2023-24<br>ACTUAL | FY 2024-25<br>PROJECTED | VARIANCE<br>Projected Less<br>Budget | FY 2025-26<br>BUDGET | VARIANCE<br>FY 25-26 Budget<br>Less FY 24-25<br>Projected Actuals |
| 4010 | Property Taxes                                             | 444,238              | 438,807              | 452,997              | 255,645              | 372,782                 | 117,136                              | 400,000              | 27,218                                                            |
| 4036 | Parks Maintenance - CFDS                                   | 73,139               | 83,919               | 81,046               | 83,639               | 83,639                  | 0                                    | 83,500               | (139)                                                             |
| 4104 | Royalties (Geothermal)                                     | 3,567                | 3,107                | 2,289                | 4,242                | 4,520                   | 278                                  | 3,435                | (1,085)                                                           |
| 4106 | Parks & Rec/Park Use                                       | 560                  | 4,760                | 11,743               | 11,678               | 10,418                  | (1,260)                              | 11,000               | 583                                                               |
| 4211 | Administration Fees                                        |                      | 2,700                | 28,627               | 31,586               | 32,000                  | 414                                  | 31,586               | (414)                                                             |
| 4615 | Grant Revenue -                                            |                      | 89,477               | 181,468              | 200,000              | 459,640                 | 259,640                              | 165,962              | (293,678)                                                         |
| 4702 | Interest - LAIF                                            | -                    | +)                   | 913                  | 41,900               | 39,021                  | (2,879)                              | 38,851               | (170)                                                             |
| 4708 | Other Revenues                                             | 147,089              | 9,353                | 1,567                | 1,235                | 1,235                   | 1                                    | -                    | (1,235)                                                           |
| 4750 | Other Contributions (Donations)                            | 5,027                | 2,500                | 1,782                | 11,935               | 18,235                  | 6,300                                | 12,000               | (6,235)                                                           |
| 7000 | Land transfer to Wastewater Dues<br>Payment Resol. 2018-09 | 48,828               | 48,828               | 48,828               | 48,828               | 48,828                  | 0                                    | 48,828               | 0                                                                 |
|      |                                                            |                      |                      |                      |                      |                         |                                      |                      |                                                                   |
|      | Total Revenues                                             | 722,449              | 683,451              | 811,259              | 690,688              | 1,070,318               | 379,629                              | 795,163              | (275,155)                                                         |

|           | EVDENDITUDES                                              | FY 2020-21<br>ACTUAL | FY 2021-22<br>ACTUAL | FY 2022-23<br>ACTUAL | FY 2023-24<br>ACTUAL | FY 2024-25<br>PROJECTED | VARIANCE<br>Projected 24-25<br>VS 23-24 | FY 2025-26<br>BUDGET | VARIANCE FY 25-26 Budget Less FY 24-25 Projected Actuals |
|-----------|-----------------------------------------------------------|----------------------|----------------------|----------------------|----------------------|-------------------------|-----------------------------------------|----------------------|----------------------------------------------------------|
| 5404 5444 | EXPENDITURES SALARIES                                     | 110.199              | 168.795              | 141.600              |                      |                         |                                         |                      | _                                                        |
|           | FRINGE - BENEFITS                                         | 101,403              | 106,795              | 160,064              | 170,428<br>157,527   | 202,229                 | 31,801                                  | 209,100              | 6,871                                                    |
|           |                                                           | 2.061                | 6.186                | 6.039                |                      | 161,918                 | 4,391                                   | 177,500              | 15,582                                                   |
|           | PERSONNEL (Uniforms, Training)                            | 2,061                | 5.931                | - /                  | 4,924                | 6,278                   | 1,354                                   | 7,000                | 722                                                      |
|           | RECREATION ACTIVITIES SUPPLIES                            | 2,013                | 1,242                | 5,235<br>0           | 7,021<br>480         | 985<br>0                | (6,035)<br>(480)                        | 10,000               | 9,015                                                    |
|           | MOVIES RENTAL (15*300) PUBLIC OUTREACH Calendar of Events | 3,739                | 8,268                | 8,624                | 19,495               | 23,035                  | 3,541                                   | 20.000               | (3,035)                                                  |
|           |                                                           | 20,359               | 20,139               | 21,286               | 15,124               | 18,767                  | 3,643                                   | 21,000               | 2,233                                                    |
|           | MATERIALS & SUPPLIES                                      | 20,339               | 20,139               | · · · · · ·          | ,                    | ,                       | ,                                       |                      |                                                          |
|           | FIRE HYDRANTS MAINTENANCE                                 | -                    |                      | 0                    | 0                    | 0                       | 0                                       | 0                    | 0                                                        |
| 5281      | OFFICE SERVICES                                           | 17,132               | 13,715               | 13,434               | 14,300               | 14,202                  | (99)                                    | 16,200               | 1,998                                                    |
| 5282      | OFFICE SUPPLIES                                           | 669                  | 3,943                | 2,191                | 3,800                | 3,800                   | 0                                       | 2,800                | (1,000)                                                  |
| 5283      | UB POSTAGE/MAILING                                        | 1,084                | 1,200                | 1,920                | 2,603                | 3,358                   | 755                                     | 3,200                | (158)                                                    |
| 5289      | MISCELLANEOUS                                             | 541                  | 993                  | 1,210                | 2,757                | 2,773                   | 16                                      | 2,200                | (573)                                                    |
| 5290      | PARKS MAINTENANCE & REPAIRS                               | 39,669               | 8,957                | 19,044               | 22,011               | 17,804                  | (4,206)                                 | 21,000               | 3,196                                                    |
| 5291-5292 | AUTO & TRUCKS REP & MAINT                                 | 3,660                | 5,183                | 838                  | 1,606                | 2,054                   | 448                                     | 2,400                | 346                                                      |
| 5293      | OTHER EQ REPAIR-REPLACE & MAINT                           | 3,647                | 1,066                | 9,789                | 7,935                | 7,776                   | (159)                                   | 9,000                | 1,224                                                    |
| 5294      | PLANT LAB AND OFFICES REPAIR                              | -                    | -                    | 0                    | 0                    | 0                       | 0                                       | 0                    | 0                                                        |
| 5298      | EQUIPMENT RENTAL                                          | 378                  | -                    | 905                  | 2,982                | 3,329                   | 347                                     | 3,500                | 171                                                      |
| 5302      | GASOLINE & DIESEL                                         | 3,509                | 6,924                | 4,873                | 5,353                | 3,875                   | (1,478)                                 | 6,200                | 2,325                                                    |
| 5332      | ACCOUNTING & AUDITING FEES                                | 4,144                | 3,328                | 3,400                | 3,360                | 3,760                   | 400                                     | 4,600                | 840                                                      |
| 5334      | ENGINEERING FEES                                          | 2,113                | 3,675                | 12,000               | 0                    | 0                       | 0                                       | 5,000                | 5,000                                                    |
| 5336      | LEGAL FEES                                                | 2,176                | 2,680                | 3,075                | 1,329                | 1,750                   | 421                                     | 1,600                | (150)                                                    |
|           | PLANNING CONTRACT FEES+ S A P                             | 12,241               | 11,754               | 1,590                | 0                    | 0                       | 0                                       | 0                    | 0                                                        |
|           | TEMP EMPLOYMENT SERVICES                                  | 21,820               | 10,400               | 0                    | 0                    | 0                       | 0                                       | 0                    | 0                                                        |
|           | BANK FEES/MERCHANT FEES                                   | -                    | 4,575                | 0                    | 0                    | 0                       | 0                                       | 0                    | 0                                                        |
|           | LAFCO - EXPENDITURES SHARE                                | -                    | -                    | 0                    | 0                    | 0                       | 0                                       | 0                    | 0                                                        |
| 5361      | MEMBERSHIP FEES                                           | 2,788                | 1,382                | 1,310                | 1,793                | 1,543                   | (250)                                   | 2,200                | 657                                                      |
| 5363      | LICENSES & PERMITS                                        |                      | 10                   | 52                   | 0                    | 0                       | 0                                       | 0                    | 0                                                        |
| 5365      | POLLUTION &HAZDS COMPLIANCE                               |                      | -                    | 85                   | 0                    | 0                       | 0                                       | 0                    | 0                                                        |
|           | GENERAL LIABILITY                                         | 17,054               | 17,720               | 27,061               | 27,125               | 29,258                  | 2,133                                   | 33,300               | 4,042                                                    |
| 5511      | UTILITIES                                                 | 54,370               | 60,451               | 52,992               | 51,772               | 59,903                  | 8,131                                   | 67,100               | 7,197                                                    |
| 5514      | STREET LIGHTING (power cost & repairs)                    | 26,546               | 31,018               | 29,251               | 32,266               | 33,320                  | 1,054                                   | 35,000               | 1,680                                                    |
|           | TOTAL Operating Expenses                                  | 453,597              | 505,544              | 527,867              | 555,990              | 601,718                 | 45,727                                  | 659,900              | 58,182                                                   |
|           | NET OPERATING REVENUES                                    | 268,852              | 177,907              | 283,393              | 134,698              | 468,600                 |                                         | 135,263              |                                                          |

|                            |            |            |            |            |                  | -57 |
|----------------------------|------------|------------|------------|------------|------------------|-----|
|                            | FY 2021-22 | FY 2022-23 | FY 2023-24 | PROJECTED  | BUDGET FY        |     |
| <b>*</b>                   |            |            |            |            |                  | 1   |
| NET OPERATING REVENUES     | ACTUALS    | ACTUALS    | ACTUALS    | FY 2024-25 | 2025-26          | ı   |
| REVENUES (Grants included) | 683,451    | 811,259    | 690,688    | 1,070,318  | 795,163          |     |
| EXPENDITURES               | 505,544    | 527,867    | 555,990    | 601,718    | 659,900          |     |
| NET OPERATING REVENUES     | 177,907    | 283,393    | 134,698    | 468,600    | 135,263          | 1   |
|                            |            |            |            |            |                  |     |
|                            |            |            |            |            |                  |     |
| OTHER EXPENDITURES         | FY 2021-22 | FY 2022-23 | FY 2023-24 | PROJECTED  | <b>BUDGET FY</b> | ı   |
| CAPITAL OUTLAY             | ACTUALS    | ACTUALS    | ACTUALS    | FY 2024-25 | 2025-26          | ı   |
| Construction in progress   |            | 190,230    | 745,395    | 884,782    | 0                | İ   |
| Office Equipment Outlay    | 0          | 0          | 0          | 0          | 0                |     |
| Plant Equipment Outlay     | 0          | 0          | 0          | 32,381     | 32,000           |     |
| Total Other Expenditures   | -          | 190,230    | 745,395    | 917,163    | 32,000           |     |
| NET AFTER CAPITAL OUTLAY   | 177,907    | 93,163     | (610,697)  | (448,563)  | 103,263          |     |