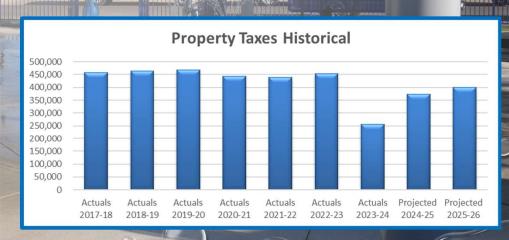

### Parks & Recreation Revenues.

Our property tax revenue was decreased. We are awaiting further information from the Imperial County Auditor and Controller. Our budget is considering the same amount projected for 2024-2025. Property taxes are received from the County of Imperial in December, April and a small portion in June.