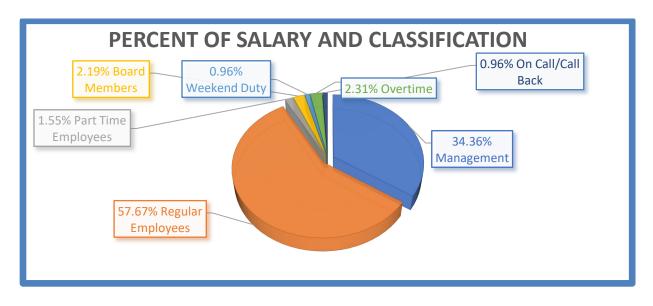

The percent of salaries by work classification is represented in the chart below. As you can see our water and wastewater operators, parks maintenance, accounts payable and water clerk account for 58% of the total salary and benefit; management accounts for 34%; and all other labor cost account for 8%. The break down for each is in the chart below.