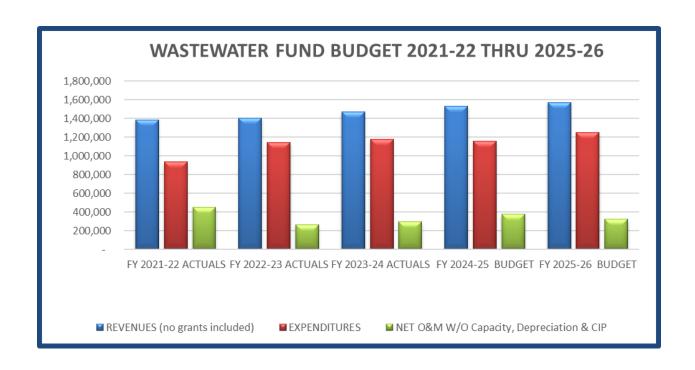

Water Fund Operating Budget FY 2021-22 through FY 2025-26.

Waste Water Fund Operating Budget FY 2021-22 through FY 2025-2026.